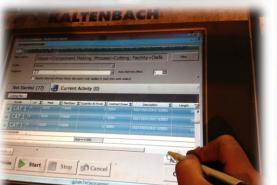

#### **Production** Control

- ✓ Optimised production part routing
- ✓ Optimised Cut/ Drill times per machine & part
- ✓ Send nested bar and piece information to machines
- ✓ Receive automatic feedback for real-time status
- ✓ Bar-code progression & tracking
- ✓ Production Console on tablet for labour time recording
- ✓ Mobile application for IPhone and Android devices