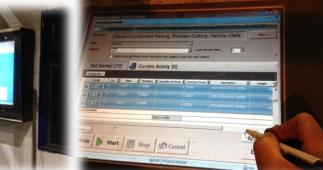

#### **Production** Control

- ✓ Optimised production part routing
- ✓ Optimised Cut/ Drill times per machine & part
- ✓ Send nested bar and piece information to machines
- ✓ Receive automatic feedback for real-time status
- ✓ Bar-code progression & tracking
- ✓ Production Console on tablet for labour time recording
- ✓ Mobile application for IPhone and Android devices