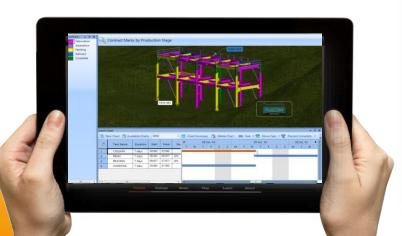

#### **Production** Control

- ✓ Optimised production part routing
- ✓ Optimised Cut/ Drill times per machine & part
- ✓ Send nested bar and piece information to machines
- ✓ Receive automatic feedback for real-time status
- ✓ Bar-code progression & tracking
- ✓ Production Console on tablet for labour time recording
- ✓ Mobile application for IPhone and Android devices

## Workshop & Site Feedback

**BRINGING STRUCTURE** TO STEEL

CAD Integration

Inventory

Suppliers

Contracts Planning

**Production** Control

Document