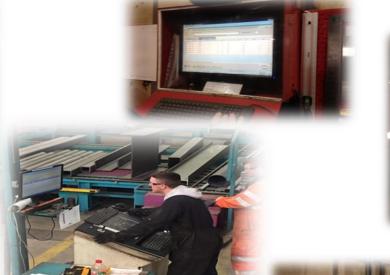

#### **Production** Control

- ✓ Optimised production part routing
- ✓ Optimised Cut/ Drill times per machine & part
- ✓ Send nested bar and piece information to machines
- ✓ Receive automatic feedback for real-time status
- ✓ Bar-code progression & tracking
- ✓ Production Console on tablet for labour time recording
- ✓ Mobile application for IPhone and Android devices