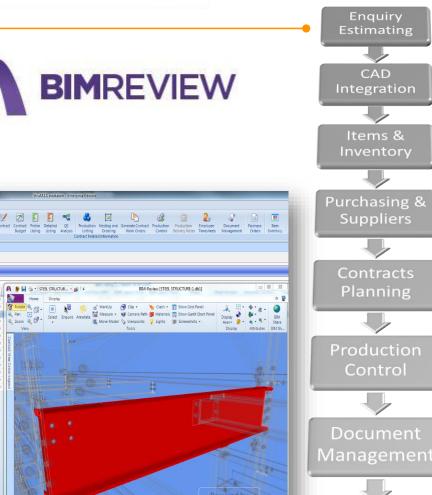

## **BIMReview - Model Viewer**

BRINGING STRUCTURE TO STEEL

Despatch & Erection

- ✓ View Assemblies within model
- ✓ View Parts within model
- ✓ Identify Project Status
- ✓ Real-Time Updates shop & Site
- ✓ Share with your clients
- ✓ Unique Technology
- Clash Detection
- ✓ Competitive Edge to YOU